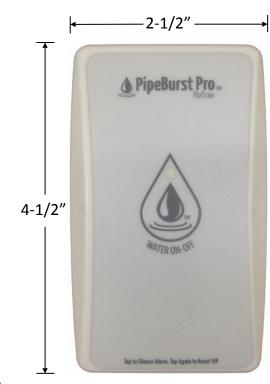

#### Remote Control Overview

Whether silencing an alarm, or operating a TickerValve, FloTrax provides convenient, remote, access for the PipeBurst Pro 4 Zones.

With a built in tri-color LED, the Remote Control keeps you informed of your Zone's status without having to log into app.ionleaks.com.

### Remote Control Specs

Part #: FC400 (white only)

- Gold Plated Water Sensor Pins
- Temperature Sensor Less Than or Equal to 41°F (5°C)
- Dimensions: 2-1/2" W x 4-1/2" H x 1-1/2" D
- Power Source: AC power adapter.
- Voltage: 5 VDC
- Housing: ABS Plastic
- Audible Notifications: Internal speaker
- Visual Notifications: One tri-color LED light (green/red/orange)
- Wireless Frequency: 915 MHz

#### FloTrax Features

- One button control to operate WaterValve and silence audible alarms.
- Five unique visual notifications provide at-a-glance updates for your PipeBurst Pro 4 system.
- Easy wall mounting with mounting brackets built into the removable back cover.