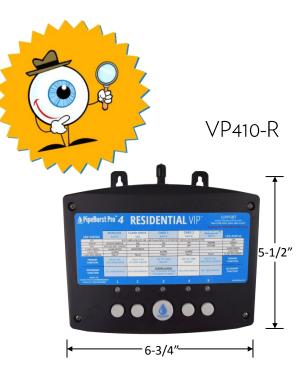

## Residential VIP Spec Sheet Residential VIP Overview

VP410-R is the communication HUB for the Residential PipeBurst Pro system. It communicates with all wireless devices. The VIP integrates with ionleaks.com, PipeBurst Pro's proprietary monitoring and control software.

## Residential VIP Specs

Part #: VP410-R (with app.ionleaks.com)

- VIP. Enclosure: Black Nylon Plastic
- Audible Notifications: Internal speaker
- Visual Notifications: Five bi-color LED lights (green/red)
- Wireless Frequency: 915 MHz
- Wireless Device Capacity: 2 Zones, 20 Devices

## Residential VIP Features

- With the instructional label displayed on the front panel, never search for the manual.
- Easy wireless device setup with one button sync.
- Installing extra wireless devices is quick and easy.
- Communicates with up to 20 serialized wireless devices providing expansive coverage.
- Comprehensive system monitoring and control with ionleaks.com via any internet capable device. (VIP includes an Ethernet port for standard connection)